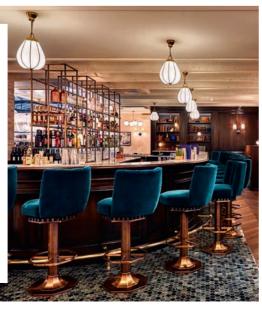

### THE HOXTON, HOLBORN

The second hotel in The Hoxton Series, The Hoxton, Holborn comprises 174 rooms split across four categories: Shoebox, Snug, Cosy, and Roomy. Hox Perks come as standard, and include a guide to the neighbourhood, a daily breakfast drop, and free calls to anywhere in the world. From £119 for a Shoebox room. thehoxton.com