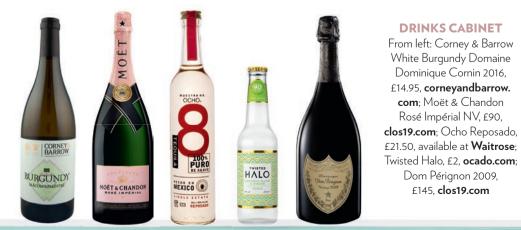

**DRINKS CABINET** 

Dominique Cornin 2016,

£14.95, corneyandbarrow.

com: Moët & Chandon

Rosé Impérial NV, £90,

Dom Pérignon 2009,

£145, clos19.com

**PRETTY** 