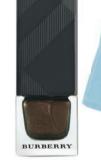

nged earrings,

£15Ŏ, **net-a**porter.com

HOW TO WEAR spring

**♦** Burberry nail polish in Metallic Khaki, £15. net-a-porter.com

↑ Paper London high-rise jeans, £240, net-a-porter.com

↑ Self-Portrait floral print open-shoulder dress, £300, net-a-porter.com