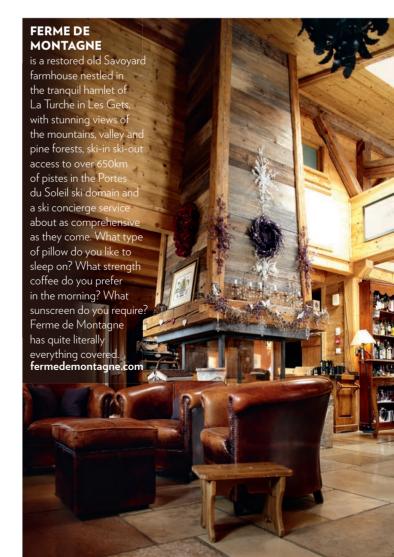

## AXNOLLER, DORSET

Nestled deep in the heart of the Dorset countryside and a short distance from the Jurassic Coast, Axnoller is a gorgeous private estate, comprised of three private houses sleeping up to 12. Sheltered within 100 acres, Axnoller has all the ingredients for a perfect celebration with friends and family. POA. axnoller.co.uk